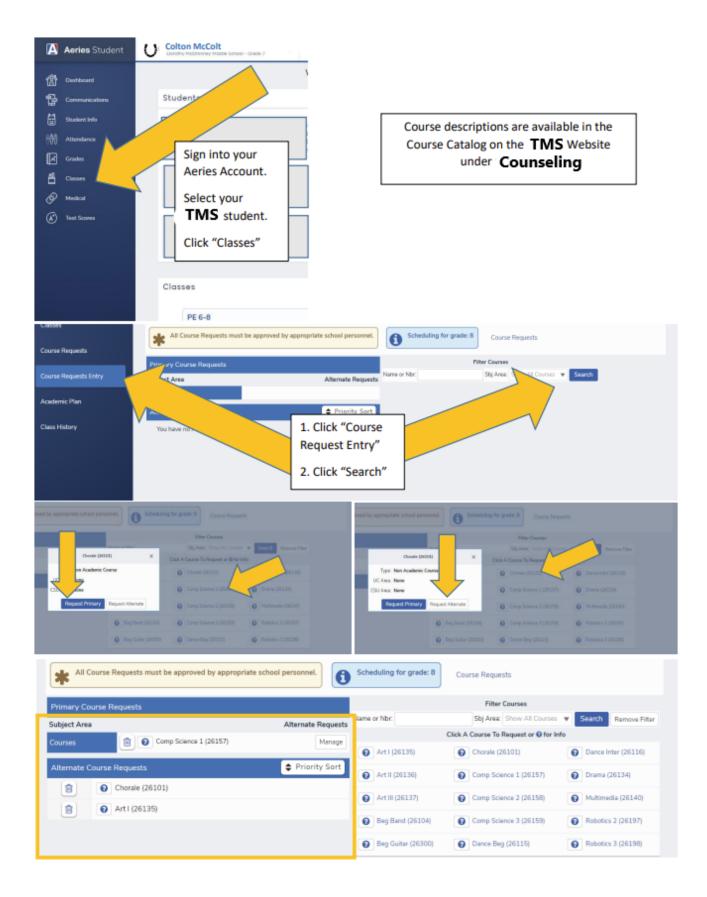

## April 10, 2023 - April 14, 2023

All requests submitted during this time will hold equal priority in the registration process; there is no need to rush.

- 1. Sign into the AERIES Portal through the student account.
- 2. Click on the Classes tab on the left-hand side
- 3. Select Course Request Entry
- 4. Select Search
- 5. From the list of electives select one as primary, and all others as alternates. The more alternates you select, the more likely you are to get one of your choices. DO NOT SELECT A CLASS YOU HAVE ALREADY TAKEN AND RECEIVED A GRADE FOR!